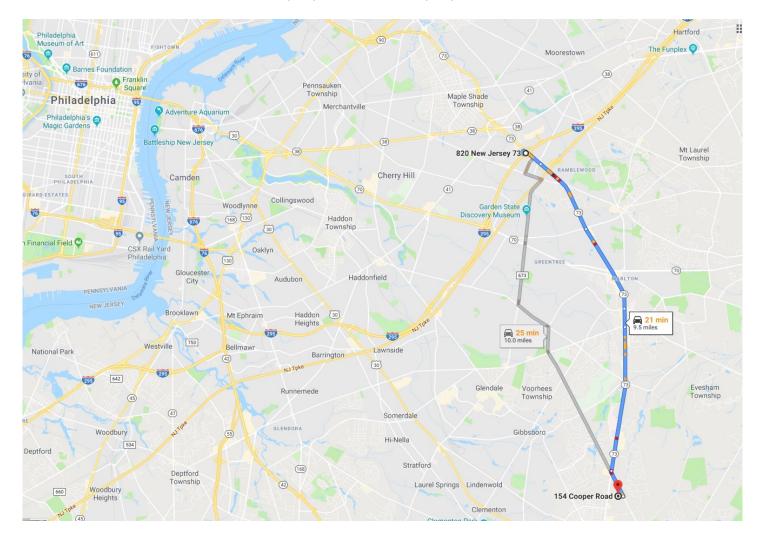

**Contract Electronic Manufacturing & Design** 

154 Cooper Road, Suite 101, West Berlin, NJ 08091 Main (856) 231-0777 Fax (856) 231-7878

## From I-295 Interchange (Exit 36) with Route 73 or NJ Turnpike (Exit 4)

Approximately 9.5 miles from I-295 Interchange on Route 73 South take exit towards Voorhees / Berlin. Follow Route 73 South until left turn onto Cooper Road. 0.1 mile on right hand side.